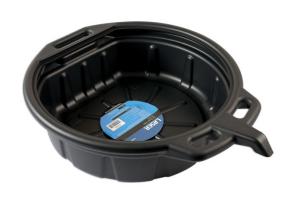

## Oil Drain Pan 16L

Large 16 litre oil drain pan with anti-splash lip and enclosed spout designed to fit the mouth of standard oil cans for easy, spill-free emptying. The large capture area, 400mm wide, is useful for plant and farm machinery with bigger oil capacities. Heavy duty construction ideal for oil and antifreeze with large carrying handles for ease of use.

## **Additional Information**

- Large capacity 16L. Size: 400mm diameter x 120mm deep.
- · Anti-splash rim and enclosed spout for splash-free emptying.
- Easy grip carry handles.
- Durable black polyethylene (PE), meets PAHS regulations, ideal for draining oil and antifreeze.
- · Also available in green. Please see Laser Part No. 7023.