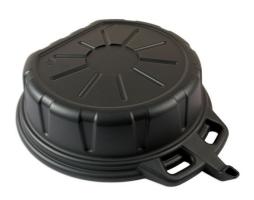

## Oil Drain Pan 16L

Large 16 litre oil drain pan with anti-splash lip and enclosed spout designed to fit the mouth of standard oil cans for easy, spill-free emptying. The large capture area, 400mm wide, is useful for plant and farm machinery with bigger oil capacities. Heavy duty construction ideal for oil and antifreeze with large carrying handles for ease of use.

## **Additional Information**

- Large capacity 16L. Size: 400mm diameter x 120mm deep.
- · Anti-splash rim and enclosed spout for splash-free emptying.
- Easy grip carry handles.
- Durable black polyethylene (PE), meets PAHS regulations, ideal for draining oil and antifreeze.
- · Also available in green. Please see Laser Part No. 7023.